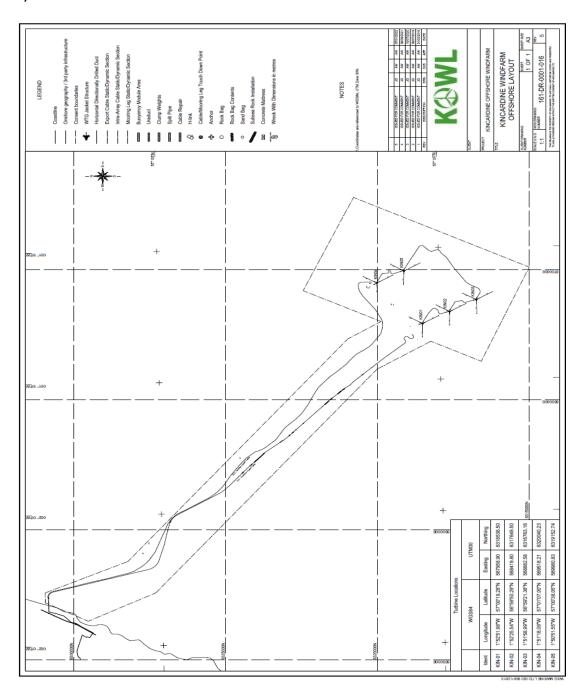

--------|------------|--|--|
|                   | WGS84        |               | UTI       | M30        |  |  |
| Ident             | Longitude    | Latitude      | Easting   | Northing   |  |  |
| KIN-01            | 1°52'51.98"W | 57°00'19.28"N | 567958.90 | 6318538.50 |  |  |
| KIN-02            | 1°52'25.54"W | 56°59'50.29"N | 568419.80 | 6317649.50 |  |  |
| KIN-03            | 1°51'58.99"W | 56°59'21.38"N | 568882.58 | 6316763.16 |  |  |
| KIN-04            | 1°51'18.09"W | 57°01'07.00"N | 569518.21 | 6320040.23 |  |  |
| KIN-05            | 1°50'51.55"W | 57°00'38.05"N | 569980.83 | 6319152.74 |  |  |



# KINCARDINE OFFSHORE WINDFARM PROJECT

# Document Number

KOWL-MEM-0001-092

Issue Date 6/11/2023

Page 2 of 3

#### Memorandum

## 2) Kincardine Offshore wind farm consent area





# KINCARDINE OFFSHORE WINDFARM PROJECT

# Document Number KOWL-MEM-0001-092

Issue Date

6/11/2023

Page 3 of 3

#### Memorandum

#### 3) General Safety Advice

For marine and aviation safety advice refer to document KOWL-PL-0004-001 – Lighting and Marking Plan which can be found on the Pilot-Renewables and Marine Scotland websites linked below:

http://pilot-renewables.com/

https://www.gov.scot/Topics/marine/Licensing/marine/scoping/Kincardine

#### **Contact Details**

| Name                  | Job Title                                  | Telephone                                       | Email                   |
|-----------------------|--------------------------------------------|-------------------------------------------------|-------------------------|
| Adam Hannah           |